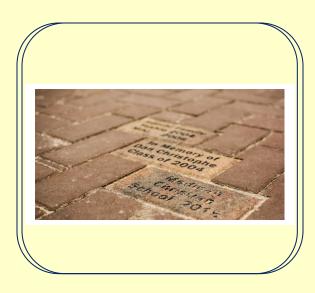

The Memorial Garden provides students, families, and friends of Lake Park a peaceful setting in which to seek solace and remembrance. A loved one can be remembered with a commemorative brick, which may be requested at any time during the year. Each spring the newly inscribed bricks will be installed.

### **COMMEMORATIVE BRICKS**

Two sizes of brick are available for purchase: 4" x 8" are \$100 and 8" x 8" are \$200.

4" x 8" bricks include up to 3 lines of inscription. 8" x 8" bricks include up to 5 lines of inscription.

Bricks may contain the following inscriptions:

- "In Honor of" or "In Memory of"
- Legal name of an individual or portion of an individual's legal name
- Year(s) of attendance/service at Lake Park or dates of birth/death