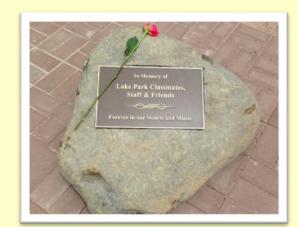

The Memorial Garden is located in front of the auditorium entrance at Lake Park's West Campus.

The focal point of the memorial is a large commemorative stone with an engraved bronze plaque. The memorial stone is surrounded by a tranquil, landscaped garden with a brick walkway which includes several benches.

The Memorial Garden provides students, families, and friends of Lake Park a peaceful setting in which to seek solace and remembrance. A loved one can be remembered with a commemorative brick, which may be requested at any time during the year. Each spring the newly inscribed bricks will be installed.