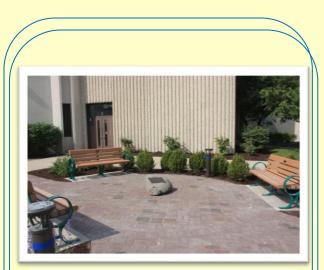

The Memorial Garden is located in front of the auditorium entrance at Lake Park's West Campus.

The focal point of the memorial is a large commemorative stone with an engraved bronze plaque. The memorial stone is surrounded by a tranquil, landscaped garden with a brick walkway which includes several benches.

For more information, contact Becky Wyatt, Lake Park Educational Foundation Executive Director, at rwyatt@lphs.org or 630.295.5264.

The tranquil, landscaped garden features several benches, giving individuals and families a peaceful and relaxed setting in which to seek solace.

Flowering trees and a variety of evergreen and perennial plants, surrounded by solar lighting, invite visitors throughout the year.

> The Memorial Garden provides an opportunity to remember and honor a loved one forever.